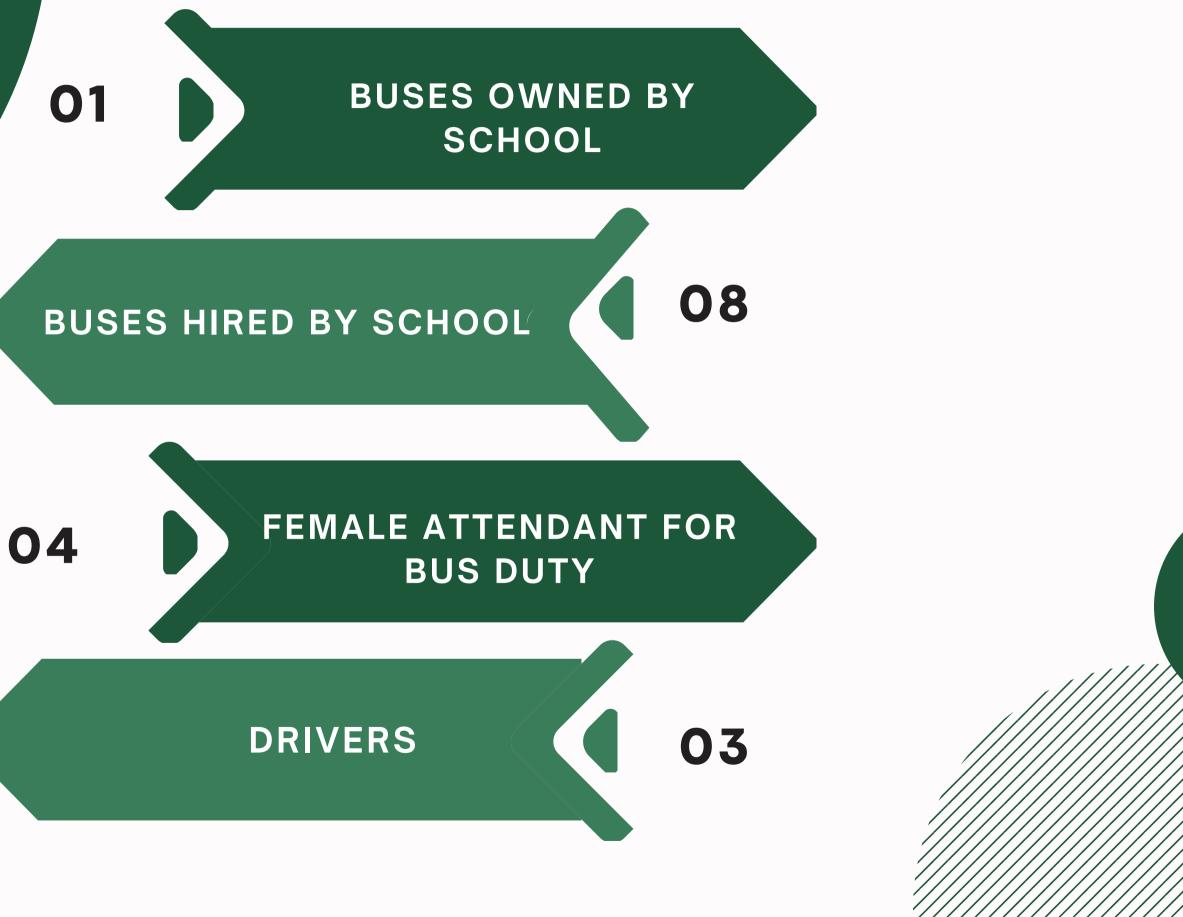

MALE STAFF NUMBER OF GIRLS' TOILET NUMBER OF BOYS' TOILET NUMBER OF TOILETS FOR DIFFERENTLY ABLED PERSONS **TOTAL NUMBER OF LIBRARIES TOTAL NUMBER OF LABORATORIES TOTAL NUMBER OF LIFTS / ELEVATORS TOTAL NUMBER OF DIGITAL CLASSROOMS TOTAL NUMBER OF COMPUTERS TOTAL NUMBER OF STUDENT CANTEENS TOTAL NUMBER OF STAFF CANTEENS** 





### **Facilities Available in School**

- WATER PURIFIERS
- OWN WEB SERVERS
- BOUNDARY WALL IN THE COMPOUND
- CLINIC FACILITY
- OUTDOOR SPORTS FACILITY
- INDOOR SPORTS FACILITY
- DANCE / MUSIC FACILITY
- FIRE EXTINGUISHERS
- FIRE ALARMS
- PROVISION OF WEB BASED LEARNINGG PROGRAMS
- CCTV CAMERAS INSTALLED IN THE AREAS OF SECURITY **CONCERN WITHIN THE PREMISES**
- SUFFICIENT GUARDS EMPLOYED FOR SAFETY
- RAMPS FOR THE DIFFERENTLY ABLED









### Transport Details